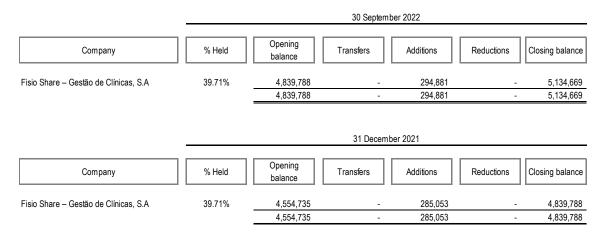

In the financial investments management activity, among other portfolio investments held by the Group, it should be highlighted the participations held in CEV, S.A. and Fisio Share – Gestão de Clínicas, S.A..